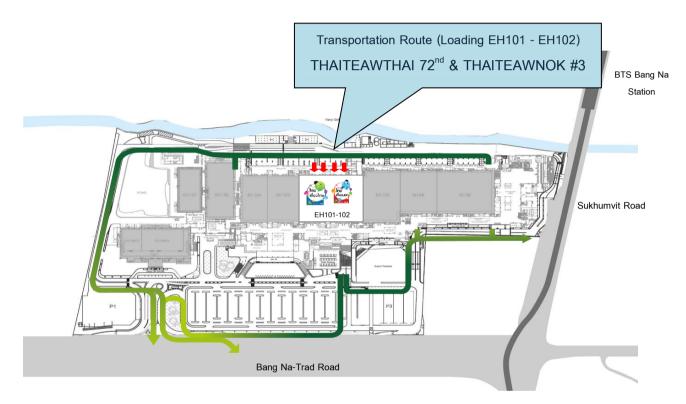

struction and decoration of booths until 24:00. If any exhibitor wishes to carry out construction after the specified time, please inform the organizer before 18:00 each day and pay additional overtime fees at the rate of the BITEC. The overtime fee is calculated as Area size/hour/booth and must hire 1 security guard to watch over.

- Transporting goods, tools, or any equipment using a power-saving machine or more than 2 people lifting it, only the door in the rear loading area is allowed. The front door of the building is allowed in case of lifting by 1 person only.
- Freight transportation in front of EH 101-102 must use a small wheeled cart that can support a weight not exceeding 250 kilograms or use the services of contractors who have been officially appointed by the organizer only.



- Parking Rules (Loading area) Can be move in specified time

| Туре                                        | Time Limit     | Over Time Fee |  |  |  |  |  |
|---------------------------------------------|----------------|---------------|--|--|--|--|--|
| 4 wheels vehicle, Pickup Truck              | Free 1.30 Hrs. | 200 THB/Hrs   |  |  |  |  |  |
| 6-10 wheels truck, Trailer, Container truck | Free 3 Hrs.    | 200 THB/Hrs   |  |  |  |  |  |
| Lost card will be fined 1000 THB            |                |               |  |  |  |  |  |



Not allowed to be parked in obstructions along the route or loading point. (Loading Area)

Not allowed It is strictly prohibited to transport stuff through the front door of the building. The organizer is not responsible for damage or loss of personal p