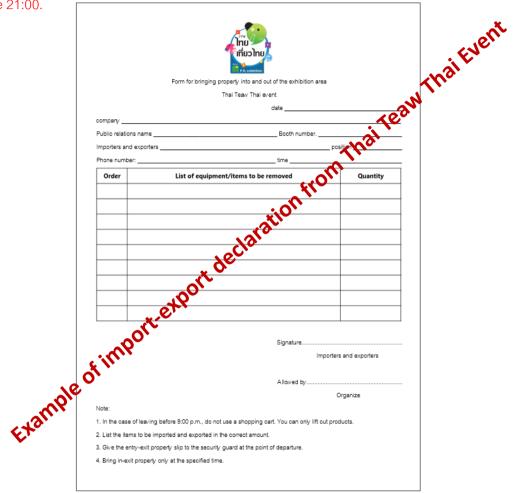

You are advised to study the contents of this manual carefully and thoroughly so that you will not miss out on important information required to set up your booth successfully.

All forms should be duly completed and submitted by the stipulated deadline to ensure that all your needs are met. Please submit the relevant form via FAX, to the respective companies stipulated on the forms. We would be grateful if you could observe closely the submission deadlines. You should also retain a copy of the forms for your reference so that queries can be settled immediately should any arise.