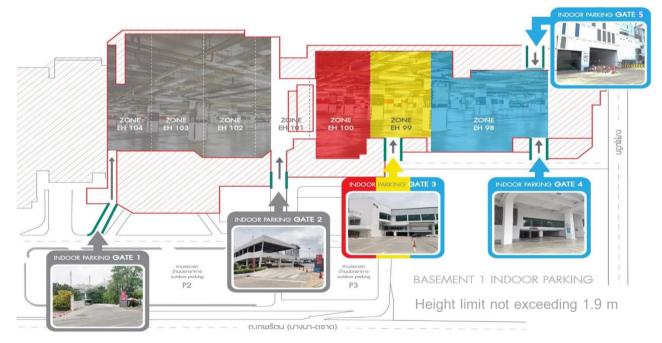

*</sup>Can not reset card in any case\*\*\*

#### Rules and Parking Fee of BITEC

#### \*\*\*Indoor parking rules



- 1. Pick up the card at the auto machine before the entrance
- 2. Parking fee is 20 THB/Hrs. (The first 30 min are free.)
- 3. Parking area open 06:00 24:00. (Over time 100 THB/Hrs.)
- 4. Overnight parking is not allowed.
- 5. The lost card will be fined 1000 THB. Pay at the Business Center (BC or the machine at the exit)

#### \*\*\*Outdoor parking rules



- 1. Pick up the card at the auto machine before the entrance
- 2. Parking fee is 20 THB/Hrs. (The first 3 Hrs are free.)
- 3. Parking area open 06:00 24:00. (Over time 100 THB/Hrs.)
- 4. Overnight parking is not allowed.
- 5. The lost card will be fined 1000 THB. Pay at the Business Center (BC or the machine at exit)



Rout of entrance to the parking lot inside the exhibition building

#### Rules and Regulations in the Exhibition Hall

#### Required Document (Must have)

#### 1. Bussiness License

- 1.1 Hotel and Resort: Hotel Registration License that is valid for at least 2 years from the date of issuance of the license until the day the event starts, Issued by the Ministry of the Interior. In case, the license expires or is in progress, The receipt issued by the relevant department should be submitted for consideration on its behalf.
- 1.2 Tour and Travel agency: the Travel Agency Business Licence that is valid for at least 2 years from the date of issuance of the license until the day the event starts, Issued by the Department of Tourism.
- 1.3 Hotel and Resort + package tour: Must have 2 licenses