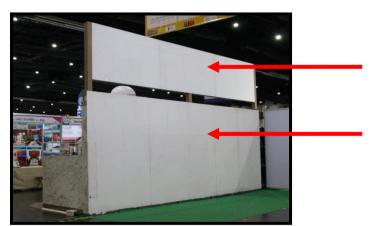

mpletely closed with a wall system or covered with cloth so that the structure or the wires connected cannot be seen. For safety and beauty

If exhibitors do not remove merchandise or decorative equipment, including future boards that decorate the booth, within the specified time. There will be a cost of 10,000 baht (excluding VAT 7%) if there is damage or loss in any case. Exhibitors must be responsible for the expenses incurred. Including expenses for delayed demolition. The organizer will not be responsible in any case.

Example: Closing the back wall of the empty structure where the exhibitors are building their own booths. The back of the booth must be completely closed. In order not to see the wiring behind the booth structure for beauty and safety. As in the example picture below.



Do not put the public relations name or booth number on the back of the structure. Because it may be mistaken for a neighboring booth.

Close the back of the structure completely with cloth, partitions, or painted wooden panels. In order not to see the wiring behind the booth for beauty and safety.











## Thai Teaw Thai $72^{nd}$ & Thai Teaw Nok $2^{nd}$ 28<sup>th</sup> Nov – 1<sup>st</sup> Dec 2024 BITEC BANGNA (EH 101-102)

|     | Form a list of companies partici                                                                                                                                                                                                                                                      | Please send it back by