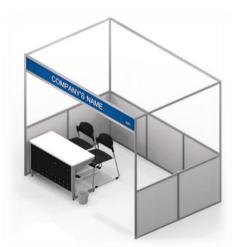

the organizer.

#### Example of EXHIBITOR BADGE and CONTRACTOR BADGE







#### Construction and decoration of standard booth

#### Standard Booth

The organizer has appointed N.C.C. Management Development Co., Ltd. is the official contractor for the standard booth.

#### Standard booth equipment details

- ✓ Standard Shell Scheme
- ✓ Fascia with company's name (height 30 cm)
- ✓ 2 Chairs
- ✓ 1 Table
- ✓ 2 fluorescents (14 watt)
- ✓ Trash bin
- ✓ A Power Socket (5 amp.) \*\* Do not use with lighting.



#### Booth equipment details (For "Food Zone" only)

- ✓ Shell Scheme (hight 2.5 m.) with wall panels (hight 0.5 m)
- ✓ Fascia with company's name (height 30 cm)
- ✓ 1 Chairs
- ✓ 1 Table
- ✓ 1 fluorescent (14 watt)
- ✓ Trash bin
- ✓ A Power Socket (5 amp.) \*\* Do not use with lighting.



Construction and decoration of booth, Exhibitors can choose to use standard booth and you can also use your own contractor to build a booth. However, exhibitors must comply with the regulations for booth construction and decoration as follows:

#### For Standard Booth

The organizer asks for your cooperation in following the regulations for using standard booths as follows:

- 1. The extension or construction of a booth higher than 5 meters of the EH 101-102 building (standard booth height = 2.5 meters) is not allowed and no part of the structure or decorations, including decorative lights, shall extend outside the contract area. It shall be within the booth only.
- Painting over the walls of the standard booth is not allowed. If you wish to attach stickers or other materials on the wall