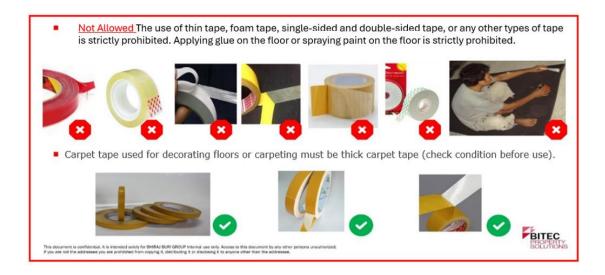

ubmitting a form and not permission must be dismantled immediately because it must mainly consider security issues.
- 7. Construction, decoration, or installation- dismantle all kinds of equipment at high places. Operators must always wear helmets, safety belts, and sports shoes to ensure safety.
  - \* Contractors are strictly prohibited from climbing out of the catwalk area.
- 8. If it is necessary to work outside the catwalk area, BITEC has a Boom Lift service with operators available. (Pay additional fees)
- 9. Booths, Structures, and decorations must lay carpet to prevent damage to the floor.
- 10. Do not use any double side tape (such as adhesive tape, or foam tape) and glue to use on the floor,

  The contractor or Exhibitor can only use carpet tape to prevent damage to the floor.



- 11.Do not place anything that obstructs the fire exit door, entrance area, aisle, electrical control panel, fire hose cabinet, or fire alarm.
- 12. Booth adjacent to the building partition & wall or emergency exit door are not allowed to place any stuff behind the booth, as damage may occur.
- 13. <u>Do not allow</u> to use of circular saw & chain saw and angle Grinder Machine in the event hall, deferred only allow for handsaw and must cover by floor covering for scrap material.
- 14. Paint, only allow watercolor and only use abrasive sandpaper and a sander machine with a vacuum tube to avoid the smell of color and dust.
- 15. All leftovers from construction and demonstration, the Contractor or Exhibitor will be responsible for bringing out of venue.
- 16. Do not allow any flammable ga