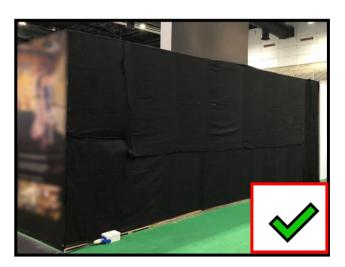

10,000 baht (excluding VAT 7%) if there is damage or loss in any case. Exhibitors must be responsible for the expenses incurred. Including expenses for delayed demolition. The organizer will not be responsible in any case.

Example: Closing the back wall of the empty structure where the exhibitors are building their own booths. The back of the booth must be completely closed. In order not to see the wiring behind the booth structure for beauty and safety. As in the example picture below.



Do not put the public relations name or booth number on the back of the structure. Because it may be mistaken for a neighboring booth.

Close the back of the structure completely with cloth, partitions, or painted wooden panels. In order not to see the wiring behind the booth for beauty and safety.











## Thai Teaw Thai $72^{nd}$ & Thai Teaw Nok $2^{nd}$ 28<sup>th</sup> Nov – 1<sup>st</sup> Dec 2024 BITEC BANGNA (EH 101-102)

|     | Form a list of companies partici                                                                                                                                                                                                                                                      | Please send it back by                                                                                                     |                                                                                                        |
|-----|---------------------------------------------------------------------------------------------------------------------------------------------