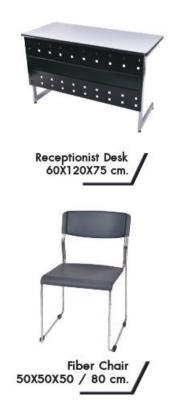

t yet received                        | details about your booth                                       | 's name tag. Your name                   | tag will be created a | according to     |  |
| he name you registered in th                    | ne application using abbrev                        | viations such as Compan                                        | y = Company Limited =                    | Company Limited.      |                  |  |

\*\* Note: If the due date for editing or changing the company name tag has passed. The organizer will charge an additional fee.

<sup>&</sup>lt;u>Please transfer the payment method</u> to the account of P.K. Exhibition Management Co., Ltd.

#### Example picture of a standard booth, normal size (width) 3.00 x (length) 2.00 meters.















#### Example of the standard booth structure



Standard structure 3.00 x2.00 m





Standard structure (corner)



System size, white wall



Example: Unlabel format



Example: Cancel the label structure. Move the fire to the



#### Special booth decoration contractor form

#### Please send it back by

October 28, 2024.

## Thai Teaw Thai 72<sup>nd</sup> & Thai Teaw Nok 2<sup>nd</sup>

28<sup>th</sup> Nov – 1<sup>st</sup> Dec 2024 BITEC BANGNA (EH 101-102)

|     | Please complete the form and return it to                              |                                                                                                   |  |  |  |  |  |  |
|-----|------------------------------------------------------------------------|------------------------------------------------------