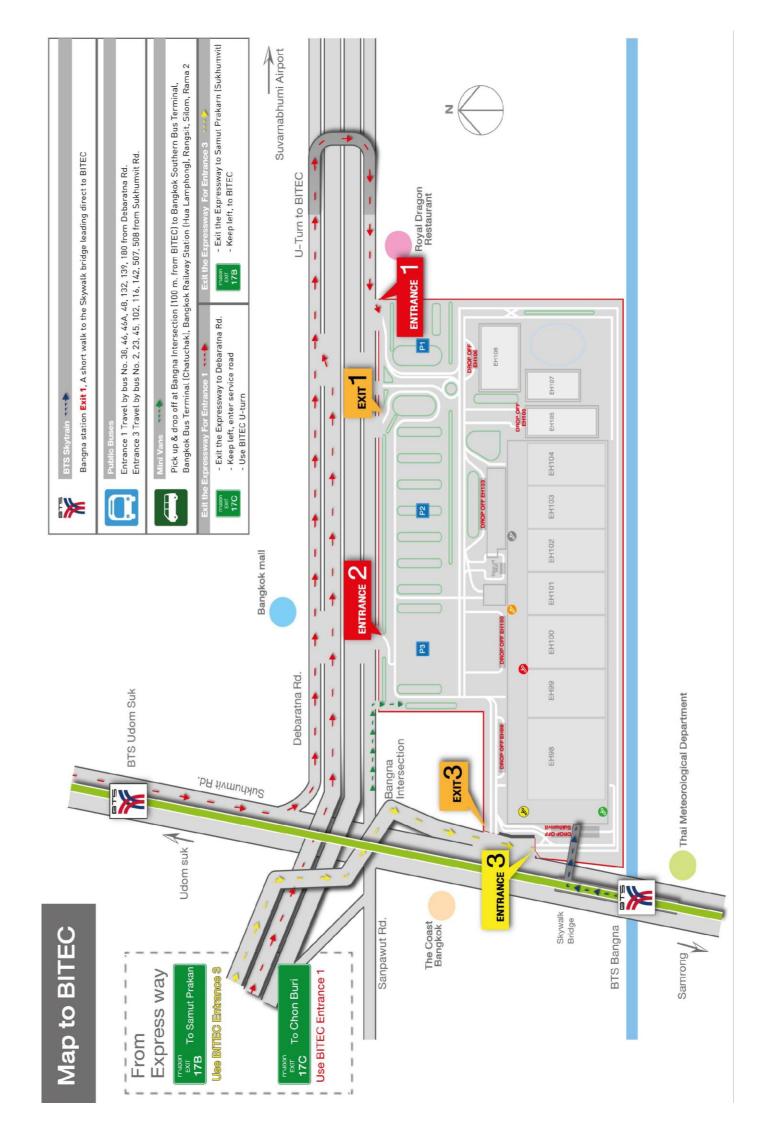

## General Information (1)

1. **Show Title** Thai Teaw Thai 72<sup>th</sup> & Thai Teaw Nok #3

2. Show Dates 28<sup>th</sup> Nov – 1<sup>st</sup> Dec 2024

3. Show Hours 10:00 – 21:00

4. Show Venue BITEC (EH 101-102)