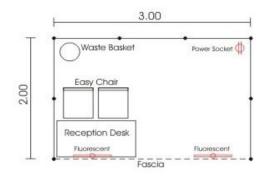

#### Standard Booth & Furniture

Contact Person: Kanidtha Yavanopas

Teleohone No. : 02-229-3416

E-mail : kanidtha.yav@nccimage.com