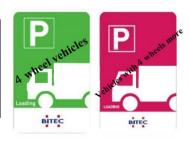

of lifting by 1 person only.
- Freight transportation in front of EH 101-102 must use a small wheeled cart that can support a weight not exceeding 250 kilograms or use the services of contractors who have been officially appointed by the organizer only.



- Parking Rules (Loading area) Can be move in specified time

| Туре                                        | Time Limit     | Over Time Fee |  |  |  |  |  |
|---------------------------------------------|----------------|---------------|--|--|--|--|--|
| 4 wheels vehicle, Pickup Truck              | Free 1.30 Hrs. | 200 THB/Hrs   |  |  |  |  |  |
| 6-10 wheels truck, Trailer, Container truck | Free 3 Hrs.    | 200 THB/Hrs   |  |  |  |  |  |
| Lost card will be fined 1000 THB            |                |               |  |  |  |  |  |



Not allowed to be parked in obstructions along the route or loading point. (Loading Area)

Not allowed It is strictly prohibited to transport stuff through the front door of the building. The organizer is not responsible for damage or loss of personal property of exhibitors in any case. The contractor or responsible person should have insurance on the property.

<sup>-</sup> Open 08:00 - 24:00. Please Move out in time.

<sup>\*\*\*</sup>Can not reset card in any case\*\*\*

#### Rules and Parking Fee of BITEC

#### \*\*\*Indoor parking rules



- 1. Pick up the card at the auto machine before the entrance
- 2. Parking fee is 20 THB/Hrs. (The first 30 min are free.)
- 3. Parking area open 06:00 24:00. (Over time 100 THB/Hrs.)
- 4. Overnight parking is not allowed.
- 5. The lost card will