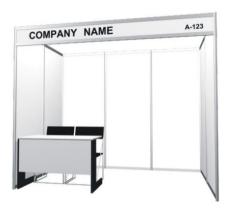

Contractors can get the badges at the Loading entrance area behind EH 101-102
- 2.2 For safety reasons, contractors must always wear the badge while in the exhibition area.
- 2.3 Contractor's badge can be used on the Set-Up Day only, and can not be used on the event day unless permitted by the organizer.

#### Example of EXHIBITOR BADGE and CONTRACTOR BADGE







#### Construction and decoration of standard booth

#### Standard Booth

The organizer has appointed N.C.C. Management Development Co., Ltd. is the official contractor for the standard booth.

#### Standard booth equipment details

- ✓ Standard Shell Scheme
- ✓ Fascia with company's name (height 30 cm)
- ✓ 2 Chairs
- ✓ 1 Table
- ✓ 2 fluorescents (14 watt)
- ✓ Trash bin
- ✓ A Power Socket (5 amp.) \*\* Do not use with lighting.



#### Booth equipment details (For "Food Zone" only)

- ✓ Shell Scheme (hight 2.5 m.) with wall panels (hight 0.5 m)
- ✓ Fascia with company's name (height 30 cm)
- ✓ 1 Chairs
- ✓ 1 Table
- ✓ 1 fluorescent (14 watt)
- ✓ Trash bin
- ✓ A Power Socket (5 amp.) \*\* Do not use with lighting.



Construction and decoration of booth, Exhibitors can choose to use standard booth and you can also use your own contractor to build a booth. However, exhibitors must comply with the regulations for booth construction and decoration as follows:

#### For Standard Booth

The organizer asks for your cooperation in following the regulations for using standard booths as follows:

- 1. The extension or construction of a booth higher than 5 meters of the EH 101-102 building (standard booth height = 2.5 meters